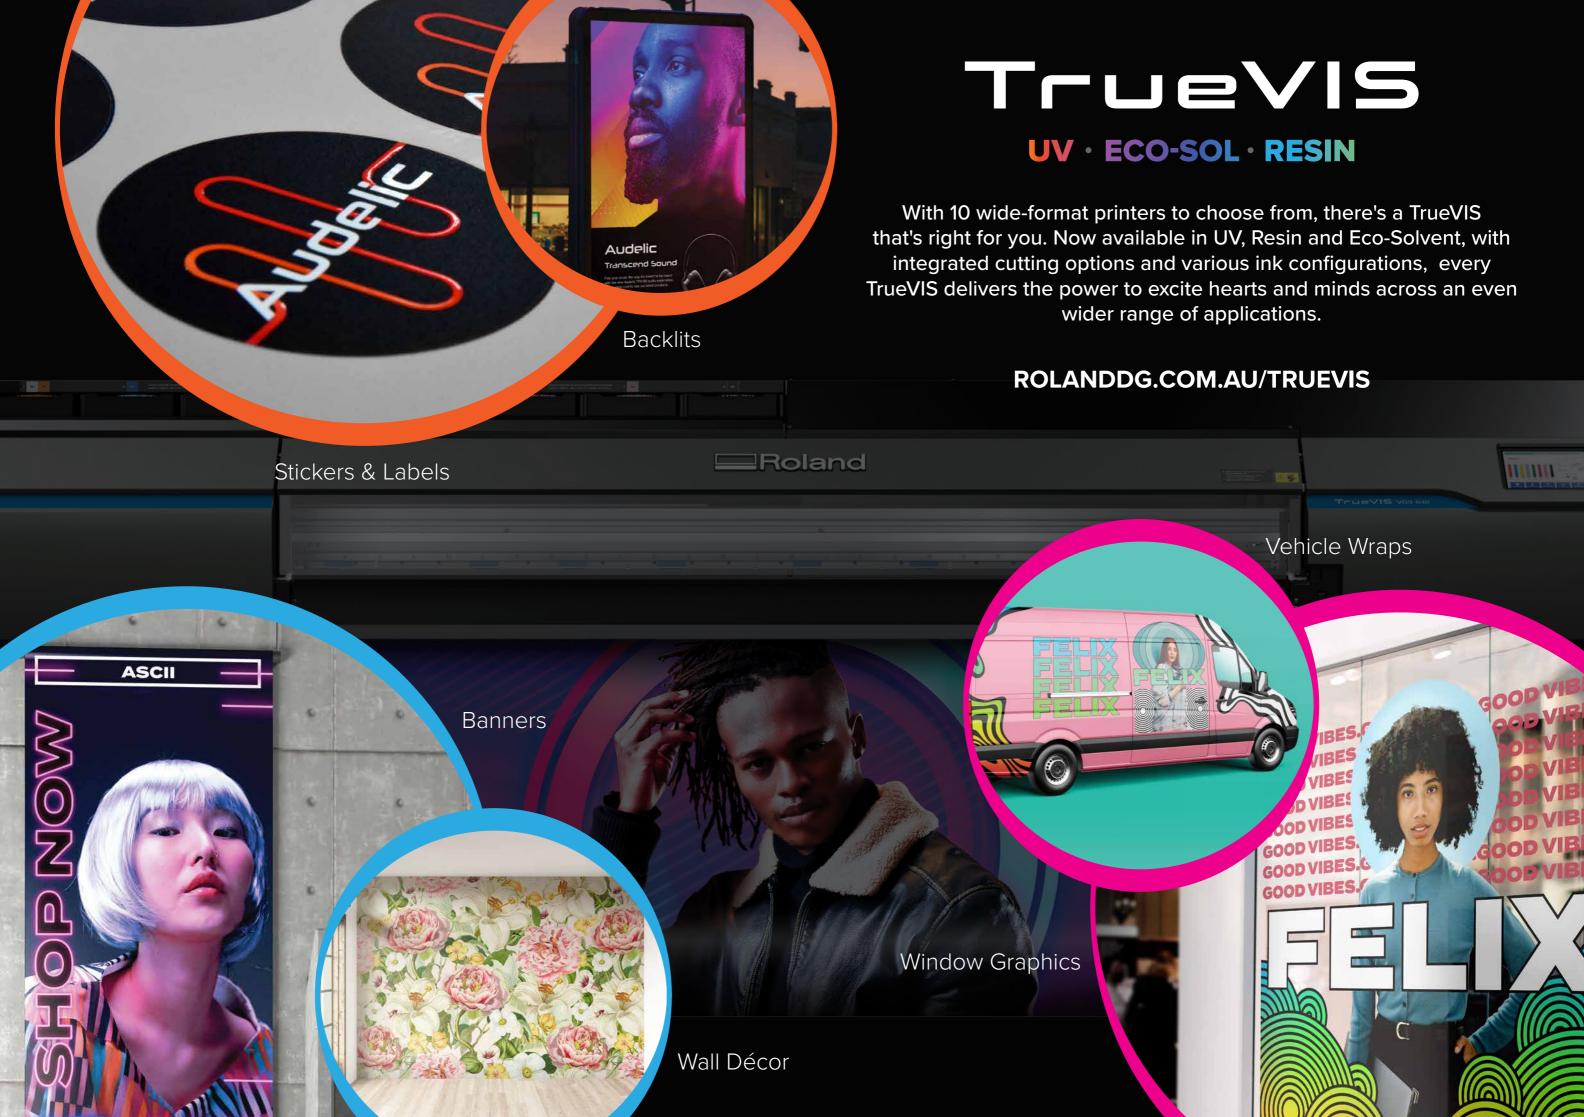

# YOUR NEXT CHOICE IS HERE





### Next Generation Quality, Colour, and Productivity

Create stunning graphics with vivid, unsurpassed colour reproduction

Sizes ↔ 30", 54", 64"

Ink Configurations



### VG3 / SG3 Series



### AP-640



# TrueVIS Quality, Now in a Resin Ink

Redefining resin printing with unparalleled image quality and vibrant colour

Sizes ↔

64"

### Ink Configurations **b** 4-Colour

## Next Generation Printers, for the Next Generation of Print

### LG / MG Series



### A New Dimension in Print and Cut

Combining the flexibility of print and cut, the benefits of UV-LED printing, and TrueVIS heritage



Ink Configurations **b** Up to 8-Colour