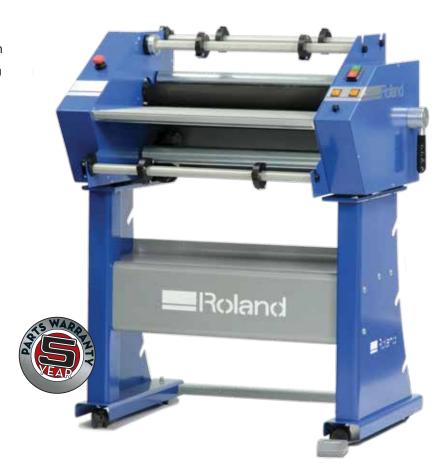

## **DESIGNED WITH QUALITY IN MIND**

The VersaLAM cold laminators are fully Australian made with quality locally sourced components. Available at 650mm or 850mm wide, these versatile laminators comes with a range of advanced features:

- Use stand-alone on a benchtop
- Use free standing with the VL Trolley
- 2 x 60mm ground & polished rollers
- Rollers open to 3mm 6mm
- Variable speed of O-4 meters per minute
- Double width feed table
- Forward and reverse functions
- Foot switch for ease of operation
- · Double width feed table
- Cutting Channel on back tray
- Side handle for lifting rollers

## **Additional Safety Features:**

- Emergency stop
- Safety on/off switch
- Covered upper rewind for release liner
- Safe rear cutting slot in rear tray
- Safety Cover on foot switch (Option)