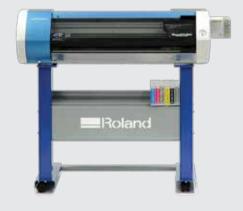

## MULTI PURPOSE MOBILE TROLLEY (OPTIONAL)

The VLTrolley is a versatile trolley/stand that has been designed specifically for the VersaLAM 650 laminator, but is also suitable for the Roland DG BN-20 Printer/cutter and the Roland DG GX-24 vinyl cutter. At 650mm wide, this trolley features lockable front wheels, 3 slots for easy media holding and feeding, plus a convenient shelf for storage.